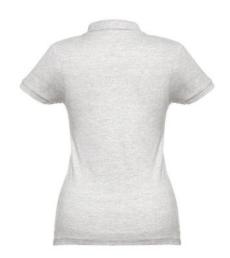

## THC EVE. WOMEN'S POLO SHIRT

# **Specification**

100% carded cotton pique women's short sleeve polo (195 g/m²) (color 183: 85% cotton/15% viscose). Contains rib collar and sleeves, the collar is reinforced with piqué ribbon. On the front, next to the collar, there are four matching colour buttons (extra button inserted in the inner seam). Piece cut and sewn.Sizes: S, M, L, XL, XXL