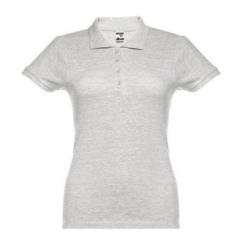

## THC EVE. WOMEN'S POLO SHIRT

# **Specification**

100% carded cotton pique women's short sleeve polo (195 g/m²) (color 183: 85% cotton/15% viscose). Contains rib collar and sleeves, the collar is reinforced with piqué ribbon. On the front, next to the collar, there are four matching colour buttons (extra button inserted in the inner seam). Piece cut and sewn.Sizes: S, M, L, XL, XXL