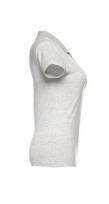

## THC EVE. WOMEN'S POLO SHIRT

# **Specification**

100% carded cotton pique women's short sleeve polo (195 g/m²) (color 183: 85% cotton/15% viscose). Contains rib collar and sleeves, the collar is reinforced with piqué ribbon. On the front, next to the collar, there are four matching colour buttons (extra button inserted in the inner seam). Piece cut and sewn.Sizes: S, M, L, XL, XXL